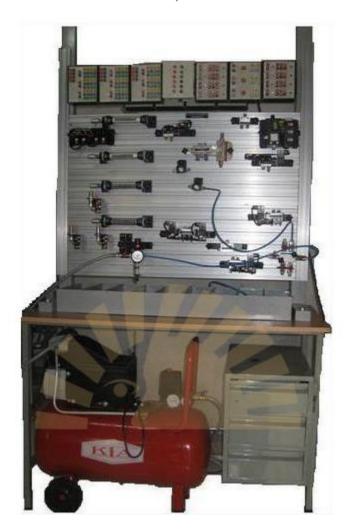

## ADVANCED ELECTRO PNEUMATIC TRAINER

The Advanced Customized Electro-Pneumatic Trainer outlines the principle of Pneumatic control used in industrial applications. It explains components of pneumatic control system and their applications. Features: - Compact Ergonomic Design. User Friendly, Self Explanatory Systems. Leak proof Safety Measures, sturdy piping & Robust Construction. Enhanced Electrical Safety Considerations. Training Manuals mimic Charts for Operation Ease. M.S. powder coated cubical plant with standard Instrument Assemblies. Inbuilt Safety Measures to avoid improper usage. Relay board logic circuit operation.