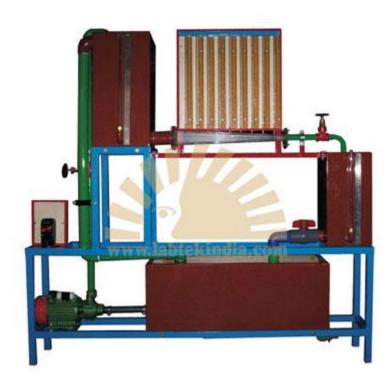

## **Supply Tank:**

M.S. Powder Coating/M.S.FRP Lining/S.S. Unit of suitable size provided with piezo meter for the measurement of total potential head.

## **Variable Cross Section Transparent Duct:**

A transparent duct made of acrylic and of smooth variable cross section with suitably spaced 0.5m height replaceable high quality graduated glass tubes to measure the pressure head along the duct and a GM flow control valve.