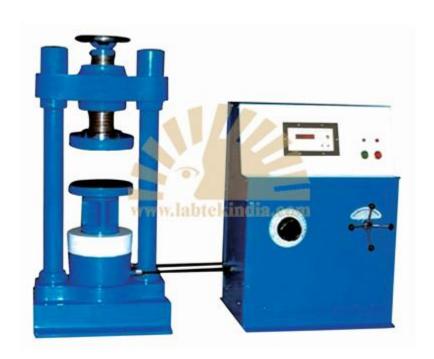

## COMPRESSION TESTING MACHINE ELECTRICALLY **OPERATED**

MODEL NO - SL- CC- 027, MAKE - LABTEK, ORIGIN - INDIA

(2 Pillar Model): The Digital Compression Testing Machine has been designed to meet the need for a simple, economic and reliable means to test concrete for its compressive strength. The Digital Indicator incorporates a 4-Digits display calibrated in Kilo Newton (KN) and preset to maximum load capacity fitted with micro switches to switch-off the motor when the load approaches the maximum capacity of the gauge, avoiding any over loading. Relays are incorporated so that the motor does not restart on its own after a power breakdown.