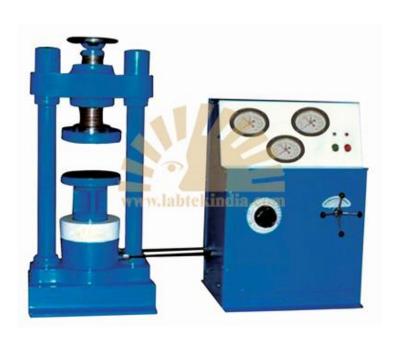

## **CUBE TESTING MACHINE** MODEL NO SL -CC -17, MAKE - LABTEK, ORIGIN - INDIA

Compression Testing Equipment Electrically cum Manually (Hand) Operated. The loads are measured on Bourdon tube type load gauges which are calibrated against certified proving rings. The load gauges are fitted with a maximum load pointer. In the Electrically Operated Pumping Units, load gauges are fitted with micro switches to switch-off the motor when the load approaches the maximum capacity of the gauge, avoiding any over loading. Relays are incorporated so that the motor does not restart on its own after a power breakdown. The electrically operated pumping units are provided with a control knob to adjust the pace rate which can be effectively controlled by an experienced operator during the course of testing, by observing the progress of the load gauge reading. The electrically operated pumping units are also fitted with hand operated pump.