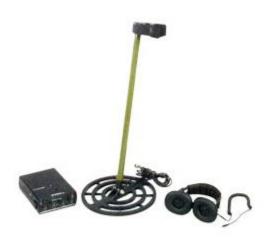

## DEEP SEEKER MAKE - LABTEK, ORIGIN - INDIA

## Deep Search Metal & Mine Detector

- 1. Light weight, Rugged and professional design
- 2. Reliable high-speed pulse-induction technology
- 3. Independent controls for Power, Sensitivity, Threshold and Audio
- 4. Adjustable parameters allow use as a professional mine or metal detector
- 5. Fully static detection target metal close to large metals
- 6. Capable of detecting target metal close to large metals
- 7. Detects all metals and alloys to a depth of over 1.5 meters with standard coil
- 8. Continuously variable pitch to indicate size and proximity of metal
- 9. Bar-graph display for visually in pointing metal
- 10. Concentric multi purpose 3-coil probe mounted on extendable telescopic pole