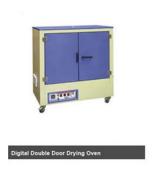

## **Digital Double Door Drying Oven**

MAKE - LABTEK, ORIGIN - INDIA

This range of ovens is designed for drying large quantities of soil and aggregate samples and maintains temperature in accordance with most B.S. and ASTM requirements. The 225 Lts. and 425 Lts.

## **Specification:**

- 1. The larger soil drying ovens are constructed with mild steel and powder coated exterior and Stainless Steel coated chamber which is both durable and corrosion resistant.
- 2. All Sizes of Oven are fitted with a (PID Controller) having a microprocessor digital control as standard.
- 3. All units comes with MCB tripping device in cases of any short circuit, overloading of voltage and Low voltage cut off. Wiring of heaters can be connected / dis-connected removing the side panels of the Oven.