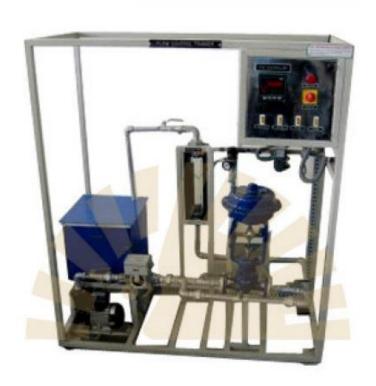

## FLOW CONTROL TRAINER MAKE – LABTEK, ORIGIN – INDIA

The Flow Control System Trainer is the system, which outlines the basics of Closed Loop Flow Control and various aspects related to it.

## **FEATURES:**

Understand the concept of feedback FLOW control loop. User Friendly, Self Explanatory Systems Leak proof Safety Measures, sturdy piping Enhanced Electrical Safety Considerations Training Manual & Mimic Charts for Operation Ease System Frame with Caster Wheel Arrangement for ease in movement M.S. powder coated cubical plant with standard Instrument Mountings Inbuilt Safety Measures to avoid improper usage Computer Interface (Optional), SCADA software connectivity for analysis of Flow Control System Trainer