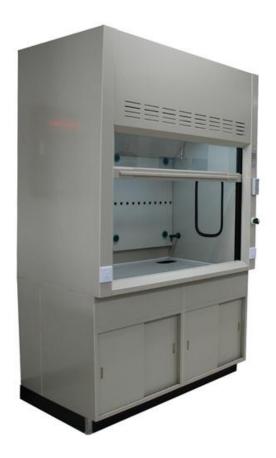

## **Fume Hood Cabinet**

MAKE – LABTEK, ORIGIN – INDIA

Featuring a particular assembling metal frame that can be easily dismantled. Front and rear uprights are made of aluminium draw pieces, chromium treated and painted with epoxy resins, acid and solvent resistant. Front upright shape is designed at a 45Ű angle section, for preventing any reversal airflow and the generation of air whirls.