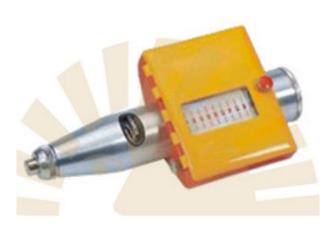

## ORIGINAL SCHMIDT TEST HAMMER TYPE NR MAKE - LABTEK, ORIGIN - INDIA

Measuring range 10 to 70 N/mmÂ<sup>2</sup> compressive strength. Impact energy = 2,207 Nm. Rebound values are recorded as a bar chart on a paper strip. One roll of paper strip offers space for 4000 test impacts. A bridge concreted in several stages is tested for uniform concrete quality. The engineer will perform a series of tests in intervals of 10 m each.