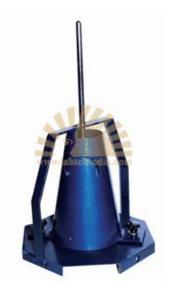

## T50 CM SLUMP CONE model no – sl-cc-047, make – labtek, origin – india

The slump cone in these slump test apparatus is filled with freshly mixed concrete and tamped with a tamping rod in three or four layers. The top of the concrete is leveled off with the top of the slump cone, the cone is lifted vertically up and the slump of the sample is immediately measured.