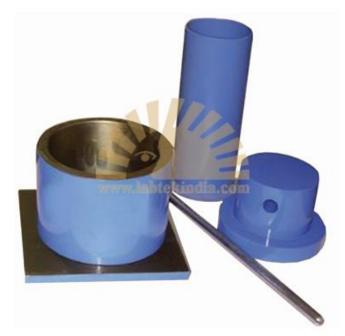

## As Per IS 2386 (P-IV) Specification :

The selection of proper aggregate for a given application is essential to attain the desired quality. Various characteristics are required to be determined for the selection of appropriate aggregate from the wide range available. Aggregate crushing value test apparatus is used for measuring resistance of an aggregate to crushing. Made of Mild Steel comprising of: Cylindrical Cell, 150mm internal dia x 130 to 140mm height, Plunger, 148mm dia x 100 to 115mm height, Base Plate, 200 to 230mm square x 6mm thickness, Tamping Rod, 16mm dia x 450 to 600mm length. Metal Measure, 110mm internal dia x 180mm height