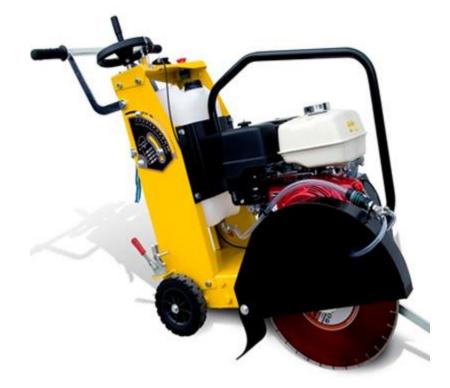

Sun LabTek Equipments (I) Pvt. Ltd. So: 9001:2008 Ccrtified Company

ASPHALT AND CONCRETE FLOOR SAW MODEL NO SL –BT –027, MAKE – LABTEK, ORIGIN – INDIA

Driven by electrical motor or by engine as per customers requirement. Diamond bit of 100 mm to 600 mm maximum can be supplied as per requirement. The trolley in which the engine is fitted is supplied with cooling arrangements with the help of a water tank. Arrangements to control the depth is also provided. A safety guard is also provided on the diamond blade. Two wheels are provided for easy movability of the machine.