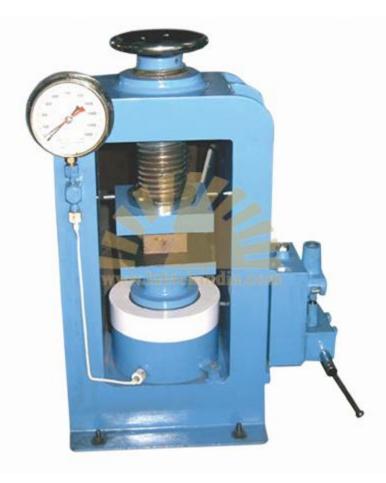

## COMPRESSION TESTING MACHINE model no sl -cc -01, make - labtek, origin - india

Compressive Strength Testing Equipment to test cement, brick and concrete is offered by us. The range we offer includes Manually (Hand) Operated, Semi Automatic Compression Testing Equipment, Electrically Cum Manually Operated equipment and more. These strength testing equipment are extremely handy and are easy to use for testing cement, concrete and mortar cubes. We lay utmost importance on equipment design and construct with emphasis on ease of operation. As present day buyers expect more power, speed and highest level of accuracy in material testing system, we continue to offer research based Compressive Strength Testing Equipment of international standard, at affordable prices.