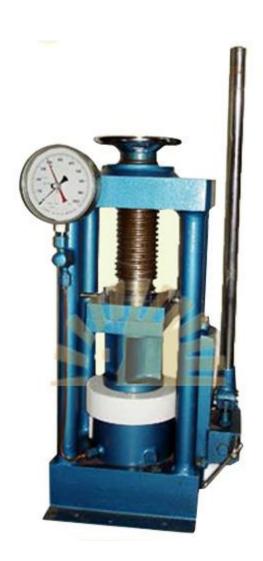

## COMPRESSION TESTING MACHINE FOR CONCRETE MODEL NO - SL- CC- 007, MAKE - LABTEK, ORIGIN - INDIA

(2 Pillar Model): Compression Testing Equipment Manually (Hand) Operated fitted with single load gauge. The loads are measured on Bourdon tube type load gauges which are calibrated against certified proving rings. The load gauges are fitted with a maximum load pointer.