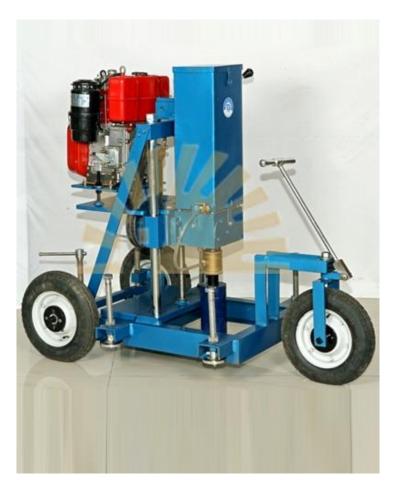

## CORE CUTTING/ DRILLING MACHINE (DIESEL ENGINE DRIVEN)

MODEL NO SL -BT -024, MAKE - LABTEK, ORIGIN - INDIA

Suitable to cut/drill cores of concrete, rocks, stones, tiles or the similar materials. The machine is suitable for core samples of size upto 150 mm diameter with the help of thin walled diamond bits which are at extra cost. The machine has sturdy base with pillar support in which rack and pinion is provided for adjustment in height and penetration assembly. The leveling screws are provided at the base. For gripping the sample in position suitable grips are provided. A suitable diesel engine is fitted in the machine with cooling arrangement with water. The base frame is also fitted with wheels for ease of transportation.