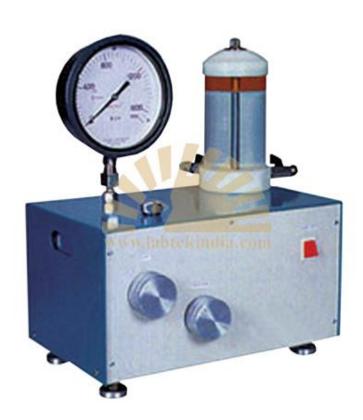

## DEAD WEIGHT TYPE OIL AND WATER CONSTANT PRESSURE SYSTEM

MODEL NO - SL-GT-064, MAKE - LABTEK, ORIGIN - INDIA

BS 812 This device is used to maintain cell pressure constant for a long duration and the system can be used in place of conventional constant pressure system using mercury pots where certain minimum heights are required. Problems like de-airation of pump, leakage of mercury etc. is eliminated in this system. This unit is smaller in volume and can be used in mobile laboratory also. This can maintain pressure in the cell upto 20kg/cm sg. Pressure is maintained constant in the system by a balancing calibrated weights on a spindle against a column of oil, operating under constant feed back.