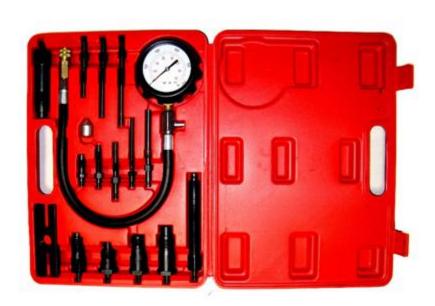

## DIESEL ENGINE COMPRESSION TESTER

MODEL: AM€"SL-69

MAKE - LABTEK, ORIGIN - INDIA

## **Specifications:**

Test on both direct and indirect diesel injection engines.

Various size adaptors and quick release fitting for ease of use.

Easy to read large dual scale (psi/bar) gauge with 355mm flexible long hose aids easy use and quick release is fitted with pressure release valve for safe operation.

Packed in a rugged carry case. Vehicles.

The fuel pressure gauge could be hooked up or teed into system for ease of use.

B-3A, Shiv Shakti Complex, East Vinod Nagar, 1<sup>St</sup> Floor, New Delhi - 110 091 Phone: 011-65708108, 65808108 Mobile No: 09971077233, 09811888915 E-mail: info@labtekindia.com, Web: www.labtekindia.com