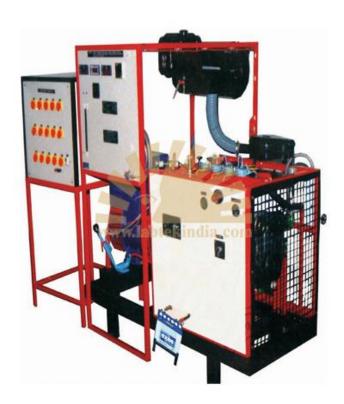

## DIESEL ENGINE TEST BED MODEL NO - SL-08, MAKE - LABTEK, ORIGIN - INDIA

The Diesel Engine Test Bed should be supplied complete with a diesel engine and transmission with all components necessary for operation. The test bed should be especially designed for teaching diagnosis, tune up, fault finding and trouble shooting. The engine should be mounted on a strong tubular steel frame, power coated and come complete with instrumentation and accessories thus the unit should be ready to run. Test bed must have capability to connect to a modular dynamometer system for future upgradeability.