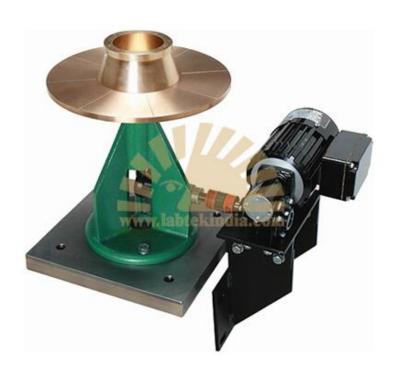

## **Specification:**

It consists of a machined brass table top 250+/- 2.5mm dia. Mounted on a rigid stand. The table top is reinforced with equally disposed ribs and allowed to conical brass mould 100mm i.d. top dia. and 50mm high.