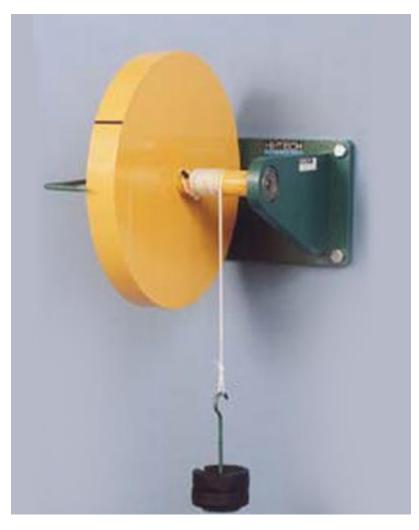

## FLYWHEEL APPARATUS model no – sl-mel-35, make – labtek, origin – india

## **TECHNICAL SPECIFICATIONS :**

Basic Wind Tunnel.

- 1. Self contained.
- 2. Wall mounting includes a pointer to the periphery of the wheel
- 3. To demonstrate the Second law of motion and energy storage
- 4. Running in ball bearings.
- 5. A load hanger and cord supplied.
- 6. 250mm x 30mm steel flywheel with engraved line on periphery
- 7. Instruction manual for student and lecturer provided.
- 8. Stop watch supplied
- 9. Set of weights.
- 10. Dimensions and Weight (excluding set of weights): 215 x 280 x 250 mm; 19 kg (approx)