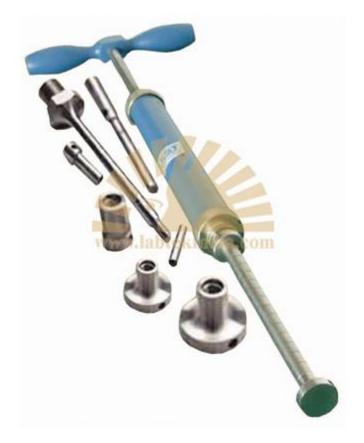

## MORTAR NEEDLE PENETROMETER model no – sl-cc-098, make – labtek, origin – india

It is used for finding out the rate of hardening of mortar sieved from concrete spring and a stem graduated from 0-70 kg x 1 kg. Six interchangeable penetration needles of areas 645, 323, 65 32 and 16mm sq. Is provided . The penetration resistance is measured by the force exerted to penetrate the mortar by 25mm and is indicated by a sliding ring on the stem, which is graduated. Needle shanks are marked at every 12.5mm. Complete in a wooden carrying case.