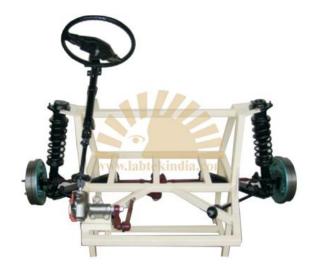

## CUT SECTION MODEL OF STEERING GEAR BOX(WORKING) WITH WHEEL AND AXLE

MODEL NO –SL – 8009, MAKE – LABTEK, ORIGIN – INDIA

This model is made out of full size original parts, suitably sectioned and to demonstrate the working of Steering wheel worms, Steering arm, etc., The Arrangement of Wheels And Axle Connecting To steering system will be done so the movement of the wheels when rotating the steering wheels can be displayed. The model will be mounted on to a tubular frame, Suitable color imported painting will be carried out along with Miracle coating for the model will be done for extra gloss and shine. The painting will be carried out in such a way that different colors will be use for different components such as identification of sectioned area etc according to the colors code for easy identification of different systems and mechanisms. All the hardware's and gears will be suitably electroplated