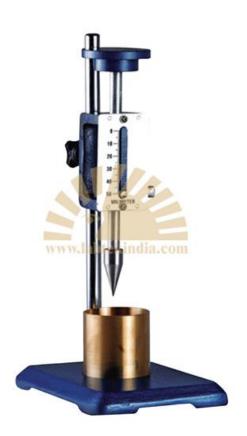

## SOIL CONE PENETROMETER MODEL NO - SL-GT-004, MAKE - LABTEK, ORIGIN - INDIA

## **IS 2720 (PART IV)**

For determining the liquid limit of soils. This is specially useful to obtain reliable and accurate results of those soil which have low plasticity index. The percentage moisture contents determined when cone with half angle for 15-30 minutes under a total sliding weight of 148 gm penetrates 25mm gives the liquid limit.