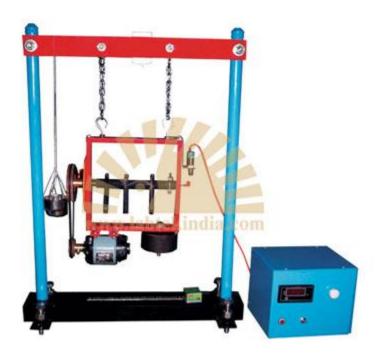

## STATIC AND DYNAMIC BALANCING APPARATUS MODEL NO - SL-9001, MAKE - LABTEK, ORIGIN - INDIA

This is suitable for conducting experiments on static balancing and dynamic balancing with different weights. This consists of rectangular frame of steel perfectly balance with four different blocks. A protractor scale of the disc is provided to reach exact angular position of each weight to be measured. A linear scale provided below the frame provides the measurement of each weight along the shaft. The unit is hanging from a rigid steel frame through chain for dynamic balancing and can be fixed rigidly for static balancing.specified in the IS 2386 (Part I).