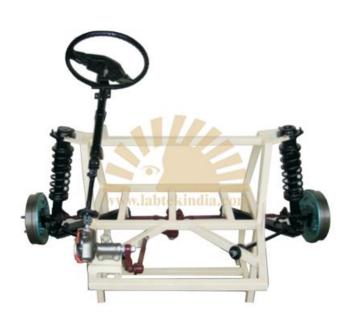

## **CUT SECTION MODEL OF STEERING GEAR** BOX(WORKING) WITH WHEEL AND AXLE MODEL NO - SL -8009, MAKE - LABTEK, ORIGIN - INDIA

This model is made out of full size original parts, suitably sectioned and to demonstrate the working of Steering wheel worms, Steering arm, etc., The Arrangement of Wheels And Axle Connecting To steering system will be done so the movement of the wheels when rotating the steering wheels can be displayed. The model will be mounted on to a tubular frame, Suitable color imported painting will be carried out along with Miracle coating for the model will be done for extra gloss and shine. The painting will be carried out in such a way that different colors will be use for different components such as identification of sectioned area etc according to the colors code for easy identification of different systems and mechanisms. All the hardware's and gears will be suitably electroplated