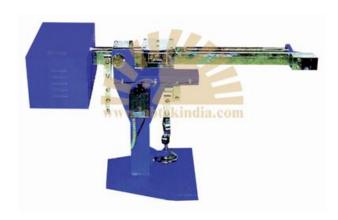

## TENSILE STRENGTH TESTER (ELEC.) MODEL NO - SL-CC-095, MAKE - LABTEK, ORIGIN - INDIA

The instrument employs a friction free, accurate, double lever system, the load being applied by means of sliding weight on the top lever. The capacity of the units is 900 kgs. After fixing the briquette in the jaws, the machine is switched on. The sliding weight slides over the calibrated lever thus applying tension to the specimen. A micro switch fitted instantly stop the machine on failure of the briquette and on failure the tensile load is accurately 0.5kg. By means of a marker provided on the sliding weight to its zero position. Suitable for operation on 230 V, 50 cycles, Single Phase, A.C. supply. Complete with one brass briquette mould and one base plate.