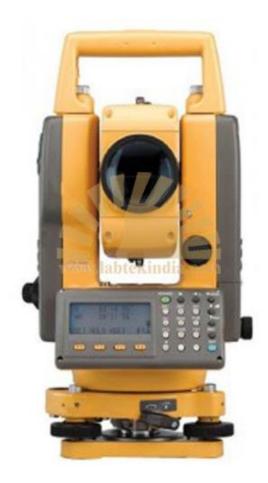

## TOPCON DT-200 SERIES DIGITAL THEODOLITE model no – sl-se-006, make – labtek, origin – india

The Topcon DT-200 series integrates the same high-quality advanced absolute circle reading technology found in Topcon's high-performance total station products for more accurate field calculations; and they continue to deliver the highest quality optics and electronics you expect to find in Topcon theodolites.