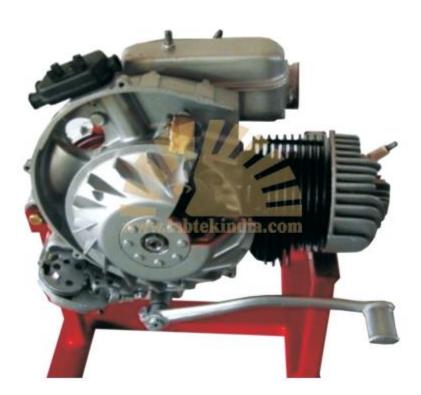

Sun LabTek Equipments (I) Pvt. Ltd. So: 9001:2008 Certified Company

CUT SECTION MODEL OF TWO STROKE SINGLE CYLINDER ENGINE (WORKING) MODEL NO – SL -8002, MAKE – LABTEK, ORIGIN – INDIA

This model is made out of used BAJAJ engine, suitably sectioned to show the internal construction of the engine, gear box, clutch and rear wheel mechanism and the model is fitted on a sturdy iron frame. The complete internal details can be demonstrated by operating the kicker lever to show the working of the piston, sparks from the spark plugs can also be shown