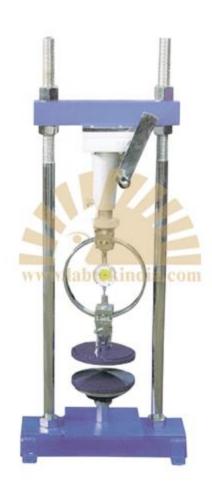

## UNCONFINED COMPRESSION TESTER PROVING RING TYPE (HAND OPERATED)

MODEL NO - SL-GT-059, MAKE - LABTEK, ORIGIN - INDIA

It is designed to determine the swelling pressure developed by soil specimens moulded to desired densities at known moisture contents, when soaked in water. The load applied to restrain the swelling is transferred on to a load measuring proving ring through a perforated swell plate and a load transfer bar.