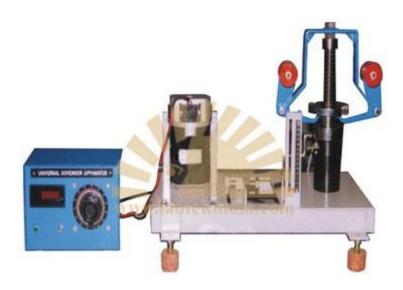

## UNIVERSAL GOVERNOR APPARATUS MODEL NO – SL-9001, MAKE – LABTEK, ORIGIN – INDIA

The set up consists of a small electric motor connected bevel reduction gear box or belt and pulley system through a flexible coupling. The Governor spindle is driven by a solid coupling connected to the gear box output shaft and is supported on ball bearing. The optional governor mechanism can be mounted on spindle. Speed control unit is provided to regulate speed and extension to the spindle shaft can be sued to use hand tachometer. The center sleeve to the porter and proell governors incorporates a weight sleeve to which weights are added. The Hartnell Governor can be operated as a stable or unstable Governor. The following range of experiments can be