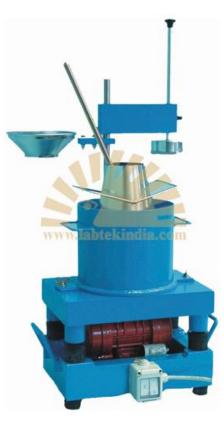

## VE BEE CONSISTOMETER model no – sl-cc-073, make – labtek, origin – india

## IS 1199 & BS EN 12350.

The instrument is used for work ability as well as consistency of fresh concrete. A slump Cone and a graduated rod supplied with the instrument helps the operator to find out slump values and vibration table with container and acrylic disc is used to find out work ability of concrete expressed in Vee Bee degrees, which is defined as the time in seconds to complete required vibrating at which the fresh concrete flows out sufficiently to come in contract of the entire face of acrylic disc.