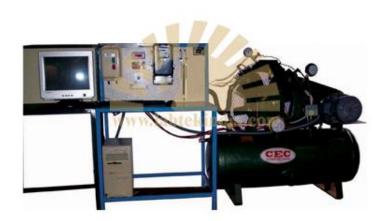

## AIR COMPRESSOR TEST RIG MAKE - LABTEK, ORIGIN - INDIA

## Compressor

Two Stage, Twin Cylinder air compressor-3 HP with a displacement capacity of about 300 LPM and to work against maximum pressure 12Kg/Cm2 The Unit is mounted on a storage tank.

## Controls

The Unit is supplied with pressure switch, suction filter safety valve, pressure gauge, water drain valve air delivery valve etc.

B-3A, Shiv Shakti Complex, East Vinod Nagar, 1<sup>St</sup> Floor, New Delhi - 110 091 Phone: 011-65708108, 65808108 Mobile No: 09971077233, 09811888915 E-mail: info@labtekindia.com, Web: www.labtekindia.com