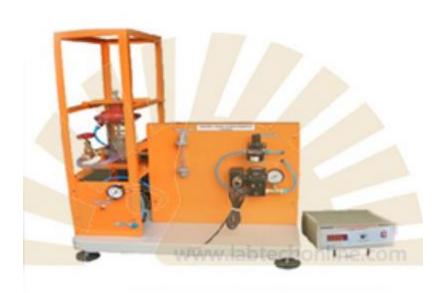

## CONTROL VALVE CHARACTERISTICS TRAINER MAKE - LABTEK, ORIGIN - INDIA

Control Valve trainer comprises of globe type control valve (½") with diaphragm type Pneumatic actuator. The control valve is of linear / Equal% type. The setup comprises of water pump with necessary flexibal piping, Water tank, I to P converter, Air regulator fitted on a table top powder coated metal frame. Digital 4 - 20mA variable current source is provided to control the I/P converter. Rota meter is provided to measure the flow rate at which changes as per the valve opening. Detail Manual will be provided to conduct experiment.