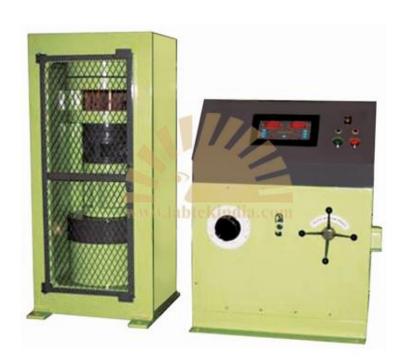

## DIGITAL DISPLAY COMPRESSION TESTING MACHINE MODEL NO - SL-CC-037, MAKE - LABTEK, ORIGIN - INDIA

The Digital Compression Testing Machine has been designed to meet the need for a simple, economic and reliable means to test concrete for its compressive strength. The Digital Indicator incorporates a 4-Digits display calibrated in Kilo Newton (KN) and preset to maximum load capacity fitted with micro switches to switch-off the motor when the load approaches the maximum capacity of the gauge, avoiding any over loading