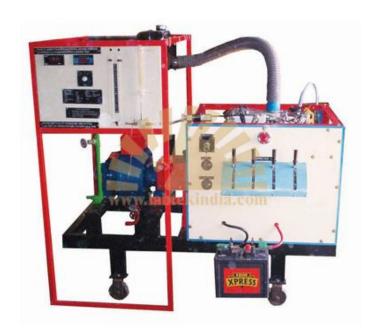

## FOUR STROKE FOUR CYLINDER PETROL ENGINE TEST **RIG WITH MORSE TEST** MAKE - LABTEK, ORIGIN - INDIA

## Introduction:

The test rig is designed to provide self-contained facility for teaching Internal Combustion (spark Ignition) engine principles. The equipment is instrumented so that the following experiments could be performed.

- 1). Bhp Measurement
- 2). Ihp Measurement (By Morse Test Arrangement)
- 3). Fuel Consumption Measuement
- 4). Air Intake Measurement
- 5). Measurement Of Heat Rejected To Water JackET
- 6). Heat Balance Test