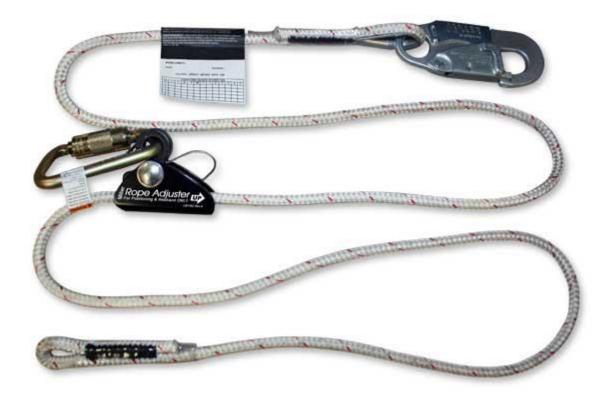

## LINK CONNECTION ROPE LANYARD MAKE – LABTEK, ORIGIN – INDIA

Linking the user to protection and bridging the missing gaps. 'ZI' offers a wide variety of polyamide rope and webbing lanyards to be used as a connecting element or component of a arrest system. All link connecting rope lanyards are made up to 12mm dia, 3 strand polyamide rope. The splices are protected with a sleeve. The length of lanyard is always measured from one load bearing point to other load bearing point in an unloaded but taut condition.

1 side loop Other Side Loop Length : 1.0m, 1.5m, 2.0m Confirms to EN 354

> B-3A, Shiv Shakti Complex, East Vinod Nagar, 1<sup>st</sup> Floor, New Delhi - 110 091 Phone : 011-65708108, 65808108 Mobile No : 09971077233, 09811888915 E-mail: info@labtekindia.com, Web: www.labtekindia.com