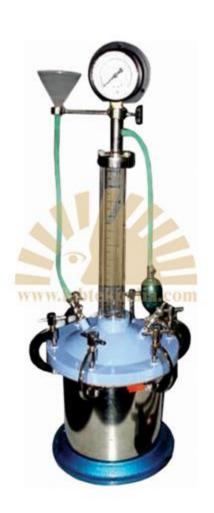

## AIR ENTRAINMENT METER MODEL NO - SL-CC-109, MAKE - LABTEK, ORIGIN - INDIA

## IS 1199 1959 & BS 1881-106

As entrainment of air in limited percentage improves durability of concrete and very low percentages deteriorate it, measurement of air entrapped in freshly mixed concrete becomes important. The use of chemical additives to increase work ability of concrete in turn requires an air content check to be made. Air entrainment meters are used to determine air entrained in freshly mixed concrete by pressure method.