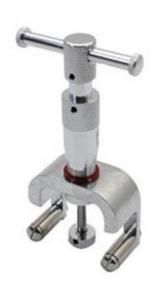

## **BELT TENSION GAUGE**

MODEL NO - SL-0157, MAKE - LABTEK, ORIGIN - INDI

## Features:

Could be used to adjust the tension on the cam belts where the movement of the timing belt is measured by load.

Should be suitable for use on cam belts with various belt thickness.

Should be clear incremental marking with knurled knob for precise measurement.

Dual scale allows reading from top or bottom of tool.

B-3A, Shiv Shakti Complex, East Vinod Nagar, 1<sup>St</sup> Floor, New Delhi - 110 091 Phone: 011-65708108, 65808108 Mobile No: 09971077233, 09811888915 E-mail: info@labtekindia.com, Web: www.labtekindia.com