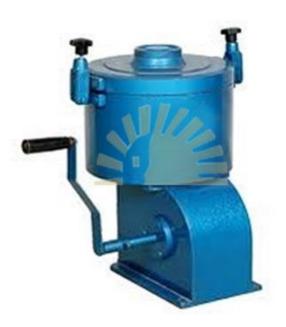

## CENTRIFUGE EXTRACTOR (MANUALLY) MODEL NO SL-BT-011, MAKE-LABTEK, ORIGIN-INDIA

## **ASTM D2172, AASHTO T-58, T-164**

The Instrument is used for determination and checking of Bitumen percentage in Bituminous mix, the mix is added with a solvent and dissolved bitumen is removed by centrifugal action. Consists of a removable Aluminum rotor bowl, Capacity 1500 gms. With a cap and tightening nut. The bowl assembly is mounted on a vertical shaft, which protrudes from a cast housing. This shaft and thus the bowl is rotated fast manually by enclosed gears in the cast body and handle. Solvent is introduced during the test through the holes in the cap of the housing. A drain is provided to collect dissolved Bitumen coming out of the rotating bowl and getting collected in the housing.