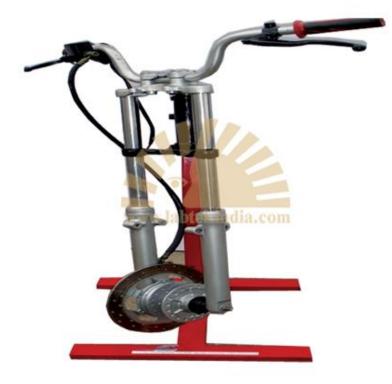

Sun LabTek Equipments (I) Pvt. Ltd. SO:9001:2008 Certified Company

CUT SECTION MODEL OF DISC BRAKE SYSTEM TWO WHEELER

MODEL NO – SL -80020, MAKE – LABTEK, ORIGIN – INDIA

This model is made out of original used parts, will be suitably sectioned And Arranged to demonstrate the internal construction details showing the minute information such as the disc brake assembly, master cylinder on the handle, its piping, front wheel assembly with disc , handle bar with cylinder and brake lever etc., and working of the same can be show by operating the brake lever, the model will be suitably painted and The entire model is mounted on a sturdy iron frame.