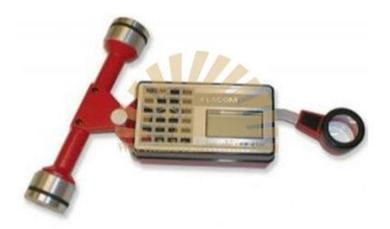

## DIGITAL PLANIMETER model no – sl-se-011, make – labtek, origin – india

Placom Digital Planimeter KP-90N-Series with the most advanced functions and perfect reliability. The most standard model of "Koizuimi Placom" N-Series has made the excitingly highest attainment in the history of Placom Digital Planimeter KP-90N ever made. Measuring capacity is remarkably enlarged. Measuring by 6-digit pulse count enables to measure 100 times larger accumulative area than ordinary planimeters. Easy calculations of Cumulative and Average Value Measurement.