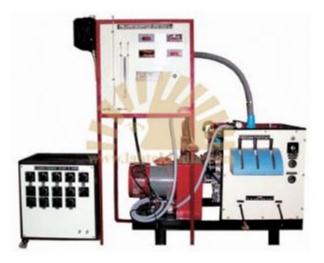

## EFI PETROL ENGINE TEST BED model no – sl-61, make – labtek, origin – india

The Petrol Engine Test Bed should be supplied complete with EFI petrol engine and transmission with all components necessary for operation. The test bed should be especially designed for teaching diagnosis, tune up, fault finding and trouble shooting. The engine should be mounted on a strong tubular steel frame, powder coated and come complete with instrumentation and accessories thus the unit should be ready to run. Test bed must have capability to connect to a modular dynamometer system for future upgradeability.