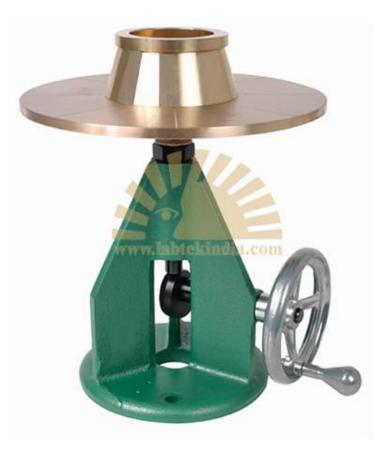

## IS 5512 & BS 4551-1

This used for measuring the consistency of pozzolana and also cement mortar and hydrated lime.

## Specification :

It consists of a machined brass table top 250+/- 2.5mm dia. Mounted on a rigid stand. The table top is reinforced with equally disposed ribs and allowed to conical brass mould 100mm i.d. top dia. and 50mm high.