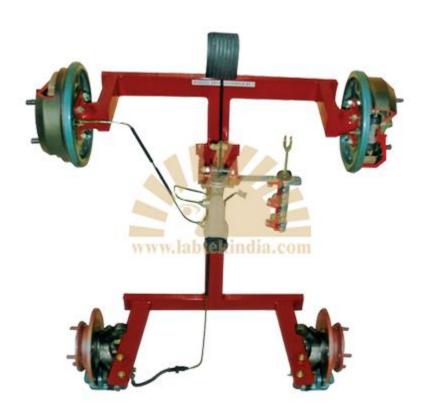

## CUT SECTION MODEL OF HYDRAULIC BRAKE UNIT FOUR WHEEL TYPE (CUT SECTIONED AND WORKING WITH TWO DISC AND TWO DRUM BRAKES)

MODEL NO - SL -80016, MAKE - LABTEK, ORIGIN - INDIA

This model contain two disc brakes in the front and two drum brakes at the rear and it is made out of original parts such as two master cylinder Assembly (one sectioned and one working), wheel cylinder, Brake drum, Brake Shoes, calipers etc., suitably sectioned and mounted on a sturdy iron frame. By operating the lever provided, the working procedure of the model can be demonstrated.