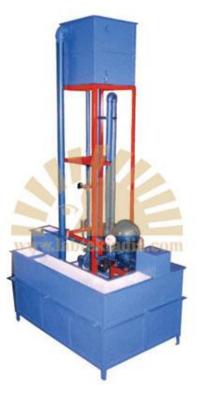

Sun LabTek Equipments (I) Pvt. Ltd. So Matte ce C

CLOSED CIRCUIT HYDRAULIC RAM TEST RIG HYDRAULIC RAM MAKE – LABTEK, ORIGIN – INDIA

## Hydraulic Ram :

Hydraulic Ram of size 50 x 15m to work against a delivery head up to 20m from a supply head of 2.5metres to discharge about 250LPH at 10m head.

## Supply Tank :

M.S Powder Coating/M.S FRP Lining/S.S Unit tank of suitable size with over flow arrangement for supply of water at constant head of 2.5 meters.

B-3A, Shiv Shakti Complex, East Vinod Nagar, 1<sup>st</sup> Floor, New Delhi - 110 091 Phone : 011-65708108, 65808108 Mobile No : 09971077233, 09811888915 E-mail: info@labtekindia.com, Web: www.labtekindia.com