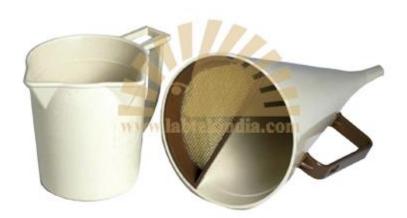

## MARSH CONE MODEL NO - SL-GT-009, MAKE - LABTEK, ORIGIN - INDIA

## **ASTM D 2419, AASHTO T 176**

This cone is used to find out viscosity of bentonite slurry and similar material. The marsh cone is 6 inch in diameter at the top and 12 inch long, and tapers to join a tube 2 inch long and 3/16 inch inside dia. The capacity of the funnel is 1500cc. Time in seconds required to flow out 1000cc of slurry from cone is measured as funnel viscosity of the material.