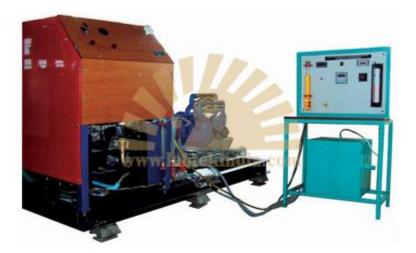

## MPFI-MULTICYLINDER-FOUR-STROKE-PETROL-ENGINE-TEST-RIG MAKE – LABTEK, ORIGIN – INDIA

## Introduction

The test rig is designed to provide self-contained facility for teaching Internal Combustion (spark Ignition) engine principles. The equipment is instrumented so that the following experiments could be performed.