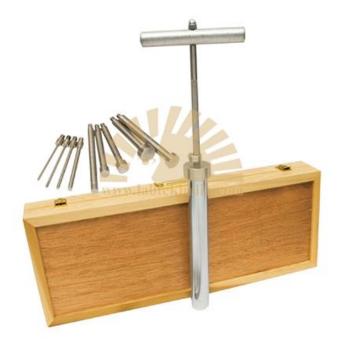

## PROCTOR NEEDLES (SPRING TYPE) model no – sl-gt-020, make – labtek, origin – india

## ASTM D 1558

The instrument consists of a needle attached to a spring loaded plunger, the stem of which is calibrated to read 0 to 40 kg division. Long stem is graduated at every 12.5mm to read depth of penetration and for use with needles of larger areas.