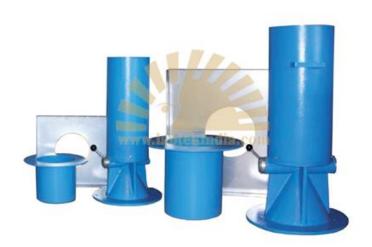

## SAND POURING CYLINDER MODEL NO - SL-GT-026, MAKE - LABTEK, ORIGIN - INDIA

## As Per IS 2720 (P-XXVIII) BS 1377-9 **Specification:**

The soil testing equipment is used for determination of the dry density of compact, fine, medium grained soils and for layers not exceeding 50cm thickness. A circular hole is dug into the ground, all the soil from within it collected, weighed and dried, and the hole back filled with a standard uniform sand or fine gravel, poured from a calibrated container for calculating the volume of hole. The complete apparatus consists of a Sand Pouring Cylinder fitted with Conical funnel and Shutter, Cylindrical Calibration Container, and a Metal tray with a central hole.