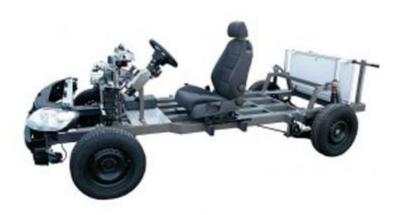

## SECTION VEHICLE CHASSIS TRAINER MODEL NO - SL-0035, MAKE - LABTEK, ORIGIN - INDIA

The Sectioned Automotive Vehicle Chassis features original components and parts fitted onto a specifically made chassis and stand. These sectioned vehicles to demonstrate the inter-relationships between components of an actual vehicle. The power train features the engine, transmission, and drive system for a Front Wheel Drive Petrol type of drive configurations. The entire drive train is rotated at slow speed by a single phase electric motor, All moving parts, ranging from the engine on through to the final drive at wheel hubs, are easily observed and demonstrated.